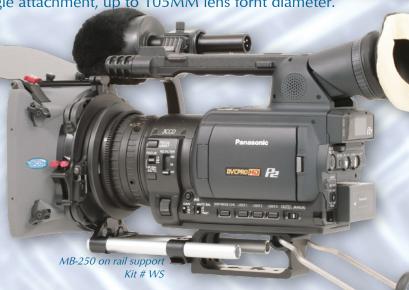

### 2-On 15mm rail support

For best protection of camera and optimal compatibility with other accessories, such as follow focus.

The Vocas DV matteboxes are ideal for use with Century DV accessories up to 105mm in diameter, and is fully compatible with popular glass filters, (3"x3" through 4"x6" in size) such as those from Schneider Optics.

The MB-200 is more compact and suitable for compact camera's.

The MB-250 is larger and suitable for mid size DV camera's with or without wide angle attachment, up to 105MM lens fornt diameter.

MB-200 clip-on Kit # C-37