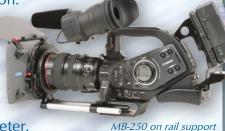

### 2-On 15mm rail support

For best protection of camera and optimal compatibility with other accessories, such as follow focus.

The Vocas DV matteboxes are ideal for use with Century DV accessories up to 105mm in diameter, and is fully compatible with popular glass filters, (3"x3" through 4"x6" in size) such as those from Schneider Optics.