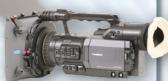

## The Vocas MB-2 series matteboxes.

Vocas proudly presents the most exciting advance in image control and light-management for DV camera's, the DV matte boxes MB-200 and MB-250. Packed with features that protect your camera and enhance your creativity.

#### The DV matteboxes features:

- One fixed and one rotatable 4"x4" filter frame.
- Patented ajustable internal eyebrows for maximum flare reduction.
- Accessory shoe for light or microphone (MB-200).
- Quick lock mounting system.