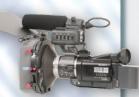

## The Vocas MB-2 series matteboxes.

Vocas proudly presents the most exciting advance in image control and light-management for DV camera's, the DV matte boxes MB-200 and MB-250. Packed with features that protect your camera and enhance your creativity.

### 1-Clip-on

For ultra compact and lightweight use the mattebox attaches directly (with the quick lock attachment) to the front of the camera lens.