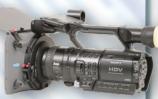

## The Vocas MB-2 series matteboxes.

Vocas proudly presents the most exciting advance in image control and light-management for DV camera's, the DV matte boxes MB-200 and MB-250. Packed with features that protect your camera and enhance your creativity.

The MB-200 is more compact and suitable for compact camera's.

The MB-250 is larger and suitable for mid size DV camera's with or without wide angle attachment, up to 105MM lens fornt diameter.

MB-200 clip-on Kit # C-37